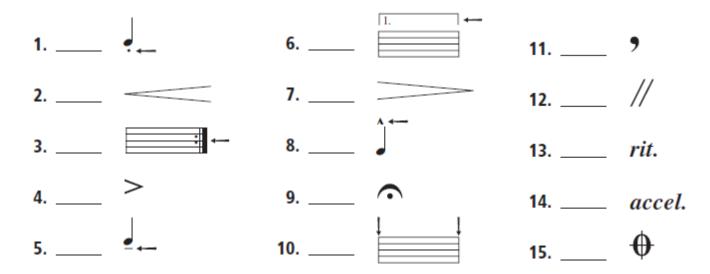

## Symbols - Matching

Please match the name/meaning to its corresponding marking/symbol

A – Tenuto B – Marcato C – Accent D – To speed up E – Breath Mark
F – First Ending G – Decrescendo H – Fermata I – To slow down J – Crescendo
K – Staccato L – Caesura (pause) M – Coda N – Barline O – Repeat Sign