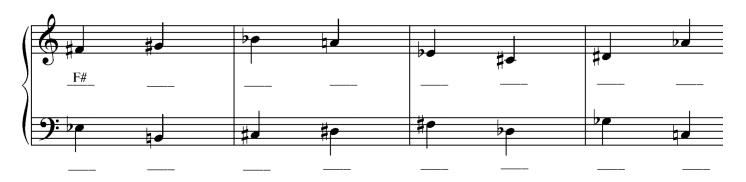

## Key – Review

Follow the directions below for each exercise to review your understanding of key

All accidentals (sharps/flats/naturals) are marked to the left of the note they affect. Please label the notes with the correct accidental below. The first has been done as an example.