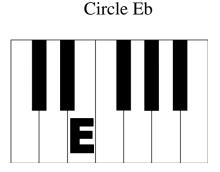

Circle the appropriate key on the pianos below that match the designated note. One key on each piano has been labelled for your reference.