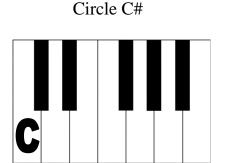

Circle the appropriate key on the pianos below that match the designated note. One key on each piano has been labelled for your reference.