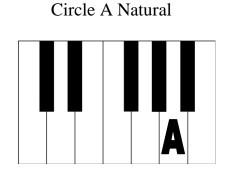

Circle the appropriate key on the pianos below that match the designated note. One key on each piano has been labelled for your reference.