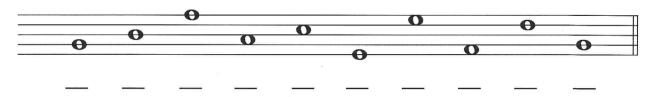

2. Draw a treble clef at the beginning of the staff. Then write the letter names of each note.

**3.** Draw a treble clef at the beginning of the staff. Then draw the notes indicated. If a note can be written on more than one place on the staff, choose one.