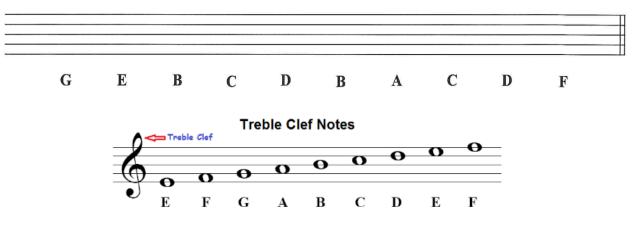

2. Draw a treble clef at the beginning of the staff. Then write the letter names of each note.

**3.** Draw a treble clef at the beginning of the staff. Then draw the notes indicated. If a note can be written on more than one place on the staff, choose one.