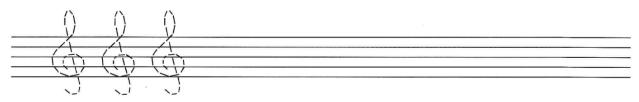

## Clef – Review

Follow the directions below for each exercise to review your understanding of Treble Clef

1. Try drawing the treble clef sign by tracing over the dotted lines. Then draw five more of your own.